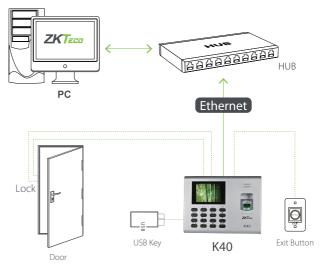

|
| Power Supply          | DC 12V/1.5A                                                                                                                                 |
| Operating Temperature | 0°C to 45°C                                                                                                                                 |
| Operating Humidity    | 20% to 80%                                                                                                                                  |
| Dimensions (mm)       | 184*136*37.6 (L*W*T)                                                                                                                        |

## **Configuration:**





CEF©