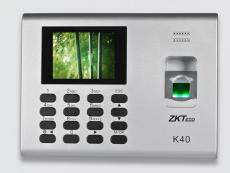

K40, with self-service reports (SSR) stored in the terminal, is a 2.8-inch TFT screen Time & Attendance terminal with a simple Access Control function. It has an interface for connection with a third party electric lock and exit button. TCP/IP communication is a standard function that ensures smooth data transmission between the terminal and PC within several seconds. And the USB Host makes data management extremely easy. Most importantly, the built-in battery can eliminate the problem of power failure. With an elegant appearance and reliable quality, you can get the best from it.

## **Specifications:**

| Display               | 2.8-inch TFT Screen                                                                                                                         |
|-----------------------|---------------------------------------------------------------------------------------------------------------------------------------------|
| Fingerprint Capacity  | 3,000                                                                                                                                       |
| Card Capacity         | 3,000 (optional SSR:1,000)                                                                                                                  |
| Transaction Capacity  | 100,000                                                                                                                                     |
| Communication         | TCP/IP, USB-host                                                                                                                            |
| Standard Functions    | Workcode, SMS, DST, Self-Service Query,<br>T9 input, Automatic status swithch, 9<br>Digit User ID, Backup Battery,<br>Simple access control |
| Optional Functions    | ID/IC Card, SSR, external bell                                                                                                              |
| Power Supply          | DC 12V/1.5A                                                                                                                                 |
| Operating Temperature | 0°C to 45°C                                                                                                                                 |
| Operating Humidity    | 20% to 80%                                                                                                                                  |
| Dimensions (mm)       | 184*136*37.6 (L*W*T)                                                                                                                        |